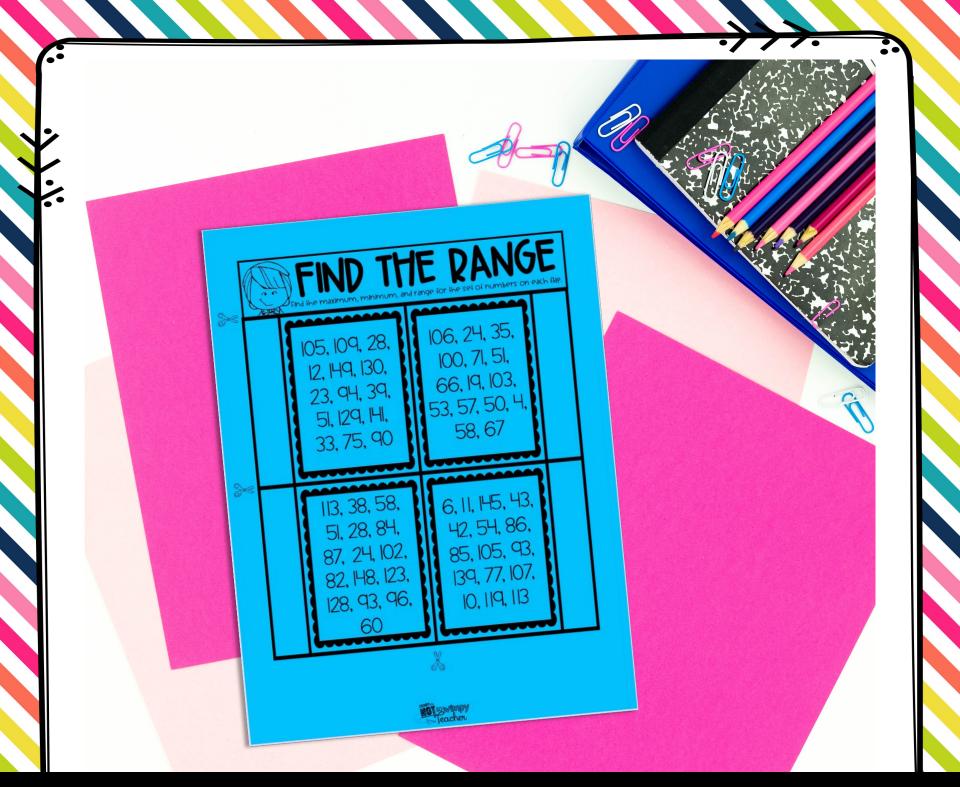

#### TABLE OF CONTENTS

| Data & Graphing Vocabulary Flaps        |
|-----------------------------------------|
| Match the Graph Flaps7                  |
| Median Sort Flaps11                     |
| Mode Puzzles                            |
| Find the Range Flaps                    |
| Find the Mean Flaps                     |
| Make a Line Plot Flaps                  |
| Interpret a Line Plot Flaps             |
| Word Problems with Line Plot Data Flaps |
| Make a Pictograph Flaps                 |
| Interpret a Pictograph Flaps 55         |
| Make a Bar Graph Flaps                  |
| Interpret a Bar Graph Flaps             |
|                                         |

Table of Contents with each activity listed for quick reference.



A great tool for practicing new skills and assessing mastered skills.



# Super-simple cuts and no unnecessary coloring.



### Detailed cutting and gluing directions for each activity page.



Multiple versions of most activities allow for differentiation.

#### ... ANSWER KEY INTERPRET A LINE PLOT INTERPRET A LINE PLOT ANSWER KEY VAN SORT 5 inches MEDIAN SORT 3 more people 53/4 53/4 2 more 26 days 33 INTERDRET A LINE PLOT 30, 33 IS 36 wingspans N SORT 2 inches 4 inches 2 inches 35/8 31/4 inches MED

## Activity answer keys included for easy checking.