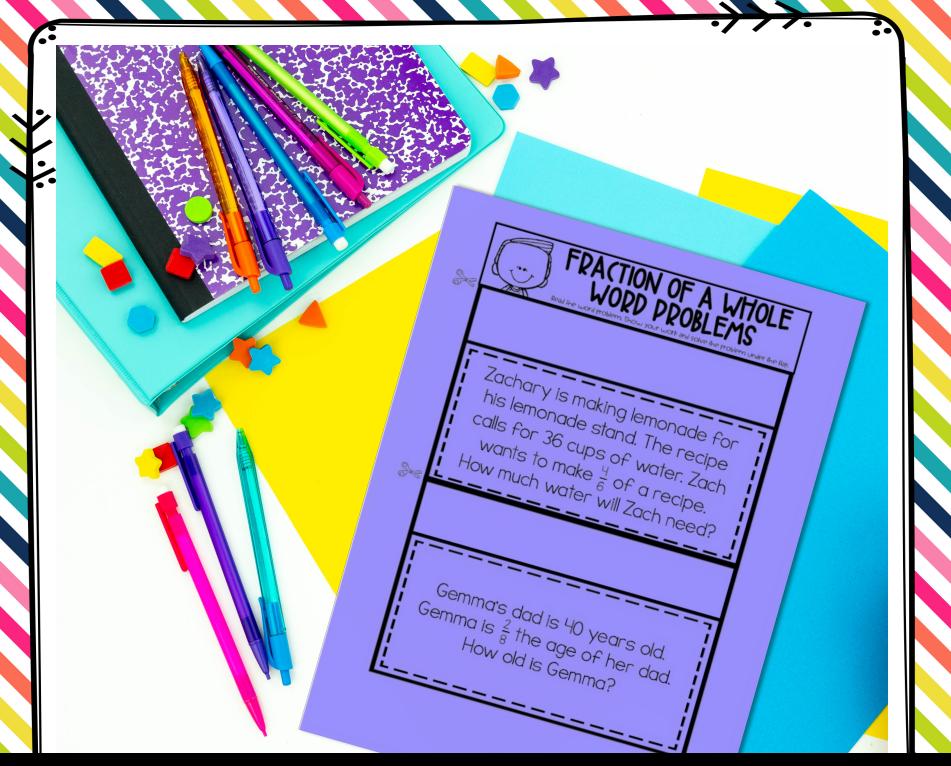

iples of Ten Flaps        | .27 |
| Standard Algorithm Addition Flaps         | .32 |
| Standard Algorithm Subtraction Flaps      | .37 |
| Roll—It Addition Flaps                    | 42  |
| Roll—It Subtraction Flaps                 | 47  |
| Missing Numbers Addition Flaps            | 52  |
| Missing Numbers Subtraction Flaps         | 57  |
| Addition & Subtraction Flaps              | 62  |
| In & Out Addition Table Flaps             | 67  |
| In & Out Subtraction Table Flaps          | .72 |
| Addition Word Problem Flaps               | 77  |
| Subtraction Word Problem Flaps            | 82  |
| Multi—Step Word Problem Flaps             | 87  |



Table of Contents with each activity listed for quick reference.



A great tool for practicing new skills and assessing mastered skills.



## Super-simple cuts and no unnecessary coloring.



## Detailed cutting and gluing directions for each activity page.



Multiple versions of most activities allow for differentiation.



## Activity answer keys included for easy checking.