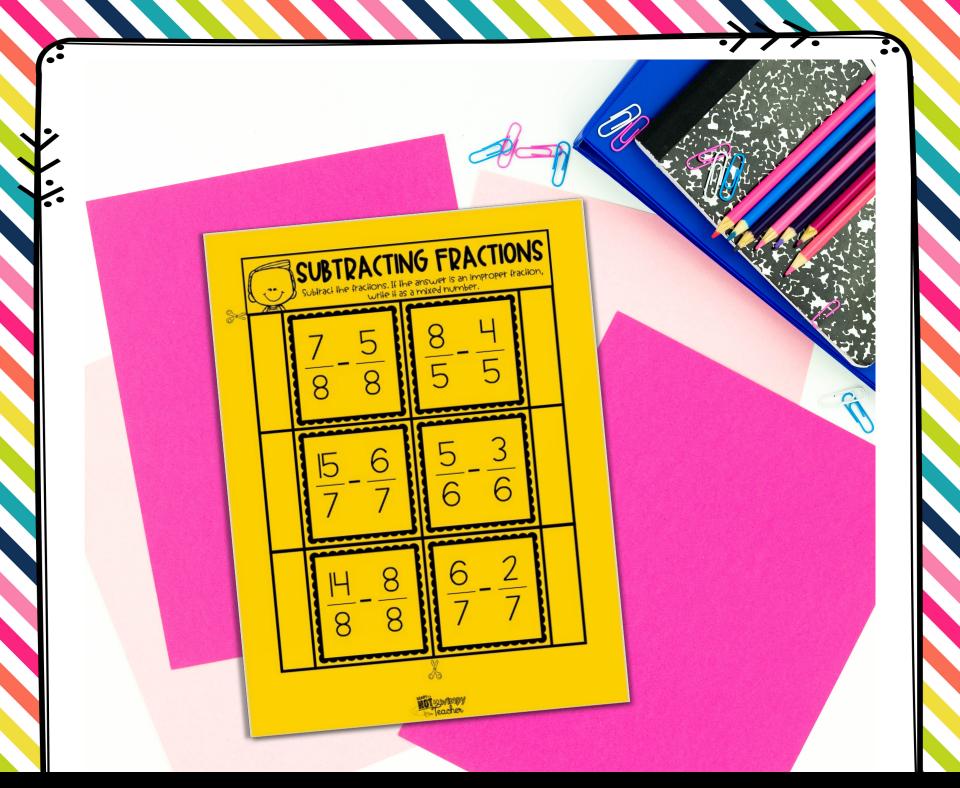

|
| Adding Multiples of Ten Wheels            | 21  |
| Subtracting Multiples of Ten Flaps        | .27 |
| Standard Algorithm Addition Flaps         | .32 |
| Standard Algorithm Subtraction Flaps      | .37 |
| Roll—It Addition Flaps                    | 42  |
| Roll—It Subtraction Flaps                 | 47  |
| Missing Numbers Addition Flaps            | 52  |
| Missing Numbers Subtraction Flaps         | 57  |
| Addition & Subtraction Flaps              | 62  |
| In & Out Addition Table Flaps             | 67  |
| In & Out Subtraction Table Flaps          | .72 |
| Addition Word Problem Flaps               | 77  |
| Subtraction Word Problem Flaps            | 82  |
| Multi—Step Word Problem Flaps             | 87  |



Table of Contents with each activity listed for quick reference.



A great tool for practicing new skills and assessing mastered skills.



## Super-simple cuts and no unnecessary coloring.



## Detailed cutting and gluing directions for each activity page.



Multiple versions of most activities allow for differentiation.



## Activity answer keys included for easy checking.