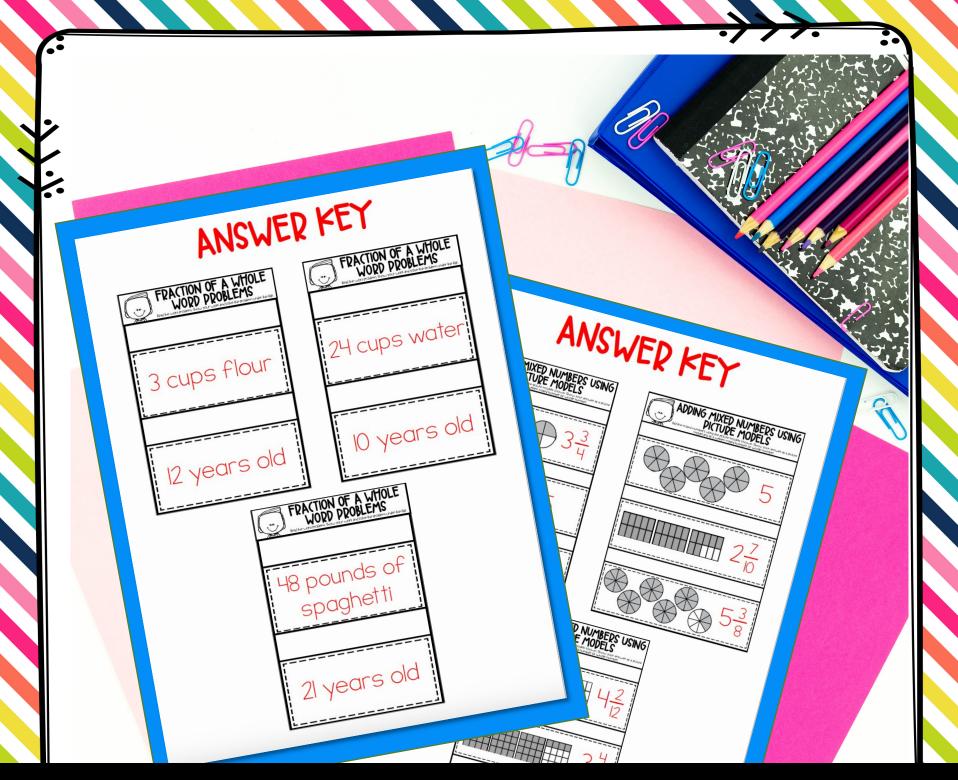

| Roll—It Subtraction Flaps                 | 47  |
| Missing Numbers Addition Flaps            | 52  |
| Missing Numbers Subtraction Flaps         | 57  |
| Addition & Subtraction Flaps              | 62  |
| In & Out Addition Table Flaps             | 67  |
| In & Out Subtraction Table Flaps          | .72 |
| Addition Word Problem Flaps               | 77  |
| Subtraction Word Problem Flaps            | 82  |
| Multi—Step Word Problem Flaps             | 87  |



Table of Contents with each activity listed for quick reference.



A great tool for practicing new skills and assessing mastered skills.



## Super-simple cuts and no unnecessary coloring.



## Detailed cutting and gluing directions for each activity page.



Multiple versions of most activities allow for differentiation.



## Activity answer keys included for easy checking.