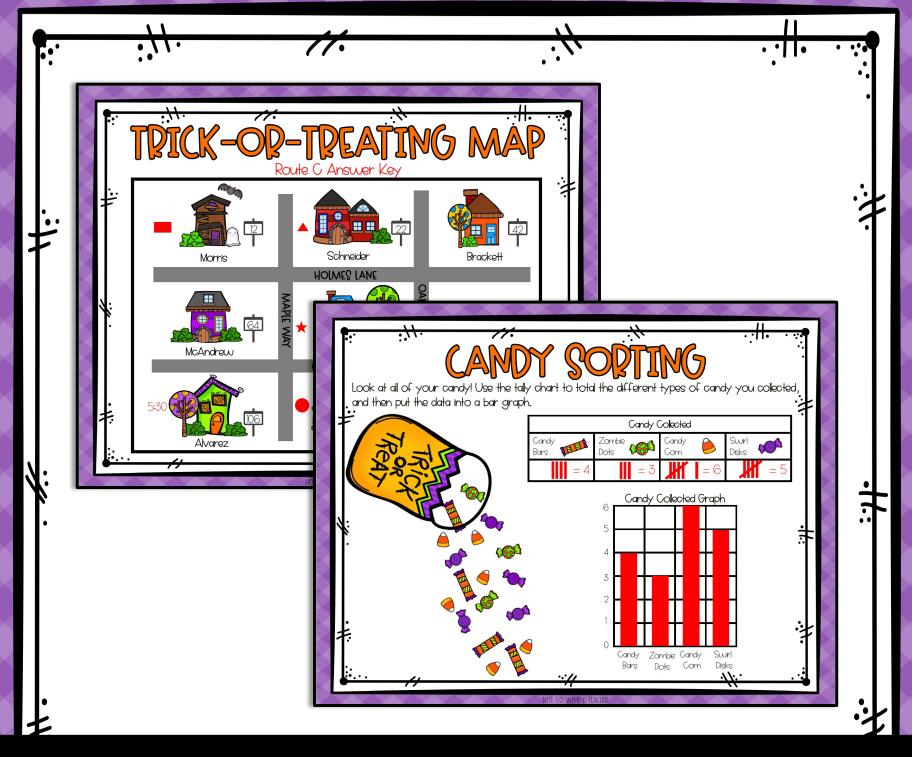

#### • / / . **.**.. • | |• . CANDY types of candy you collected, <del>. /|.</del> <del>.\\.</del> Candy Collected Tally Chart TAR Zombie Candy Swirl ¢©^1 (C) B Dicke Look at all of your candy! Use the tally chart to total the different types of candy you collected, and then put the data into a bar graph. Candy Collected Graph Candy Collected Tally Char Candy Zombie THE Bars Dots Candy swer the questions and fill the chart below. Total Cost of Treat Type of Treat Total Time to Decorate Pumpkin Cupcak e and a second Total time of Total cost of mins. \$ Pumpkin Cookie Total cost of Total time of Û ne chart below. to help you nswer the questions and fill mins. \$\_ Told Time to Decorate Total Cast of Treat Type of Treat 1. How much money did you spend Gunflower Cookie Total cost of Total time of Pumpkin Cupcake on making the Halloween treats? Total time of Total cost of \$\_ mins. mins. \$\_ Pumpkin Gake Pop (ŤŤ Total cost of Pumpkin Cooki Total time of 2. How much time did it take you to Total time of Total cost of \$ mins. decorate all 30 Halloween treats? \$\_ mins. Fall Cupcake Total time of Total cost of Sunflower Cooki Total time of Total cost of \$ mins. VIIIIIV \$\_ mins. 3. Which Halloween treat took you the least amount of time to decorate? Pumpkin Cake Po Total cost of Total time of \$\_ mins. Fall Cupcake 4. Which Halloween treat cost you the Total time of Total cost of most to make? \$ mins.