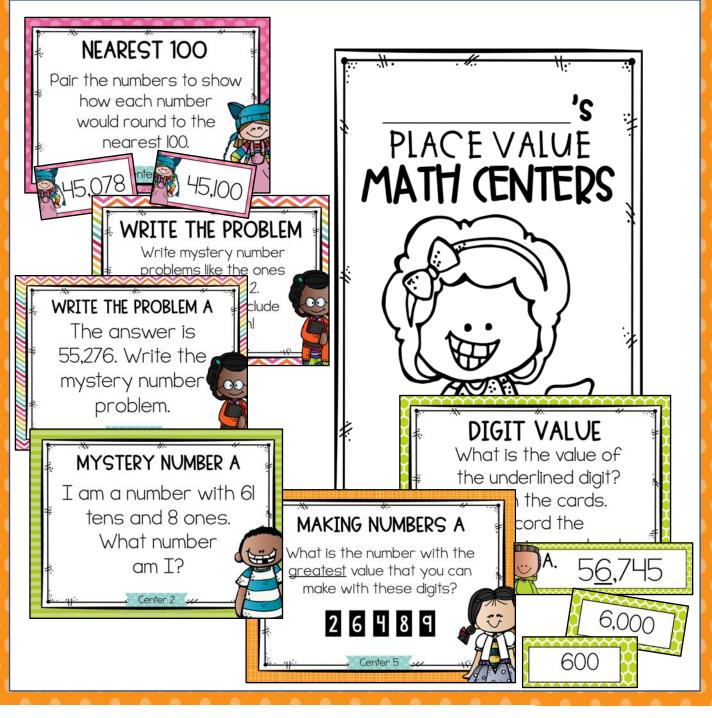

# PLACE VALUE UTH GRADE MATH (ENTERS

### FOURTH GRADE PLACE VALUE CENTERS

|              | Supplies<br>Needed | Common Core | TEKs |
|--------------|--------------------|-------------|------|
| Center One   |                    |             |      |
| Center Two   |                    |             |      |
| Center Three |                    |             |      |
| Center Four  |                    |             |      |
| Center Five  |                    |             |      |
| Center Six   |                    |             |      |
| Center Seven |                    |             |      |
| Center Eight |                    |             |      |
| Center Nine  |                    |             |      |
| Center Ten   |                    |             |      |