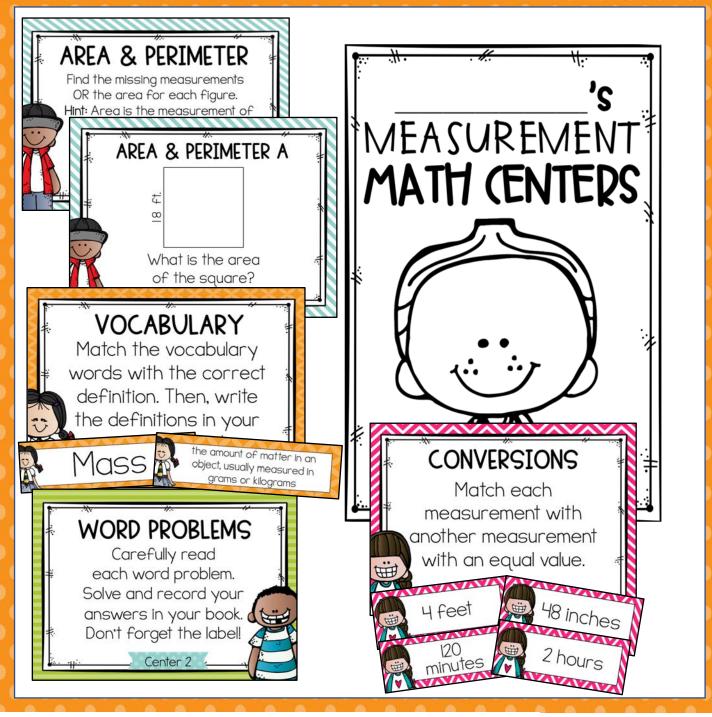

# MEASUREMENT GRADE MATH (ENTERS

#### FOURTH GRADE MEASUREMENT CENTERS

|              | Supplies Needed | Common Core | TEKs |
|--------------|-----------------|-------------|------|
| Center One   |                 |             |      |
| Center Two   |                 |             |      |
| Center Three |                 |             |      |
| Center Four  |                 |             |      |
| Center Five  |                 |             |      |
| Center Six   |                 |             |      |
| Center Seven |                 |             |      |
| Center Eight |                 |             |      |
| Center Nine  |                 |             |      |
| Center Ten   |                 |             |      |