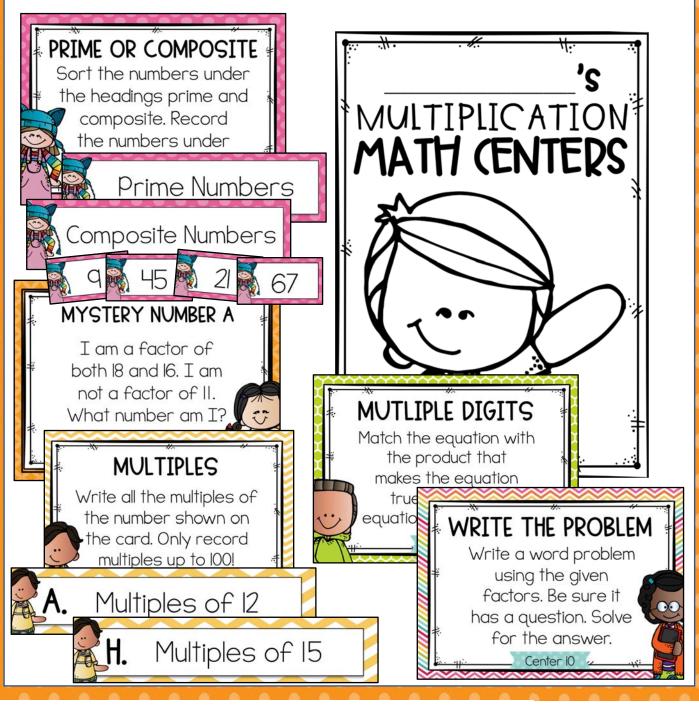

### MULTIPLICATION TH GRADE MATH (ENTERS Graded But Not Co. Wheney Toochor

#### FOURTH GRADE MULTIPLICATION CENTERS

|              | Supplies<br>Needed | Common Core | TEKs |
|--------------|--------------------|-------------|------|
| Center One   |                    |             |      |
| Center Two   |                    |             |      |
| Center Three |                    |             |      |
| Center Four  |                    |             |      |
| Center Five  |                    |             |      |
| Center Six   |                    |             |      |
| Center Seven |                    |             |      |
| Center Eight |                    |             |      |
| Center Nine  |                    |             |      |
| Center Ten   |                    |             |      |