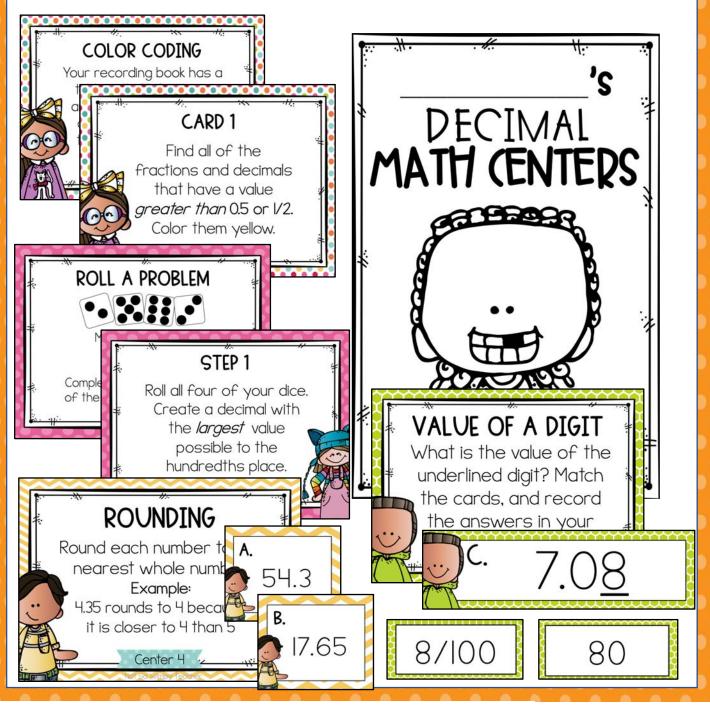

# DECIMALS UTH GRADE MATH (ENTERS

### FOURTH GRADE DECIMAL CENTERS

|              | Supplies Needed | Common Core | TEKs |
|--------------|-----------------|-------------|------|
| Center One   |                 |             |      |
| Center Two   |                 |             |      |
| Center Three |                 |             |      |
| Center Four  |                 |             |      |
| Center Five  |                 |             |      |
| Center Six   |                 |             |      |
| Center Seven |                 |             |      |
| Center Eight |                 |             |      |
| Center Nine  |                 |             |      |
| Center Ten   |                 |             |      |