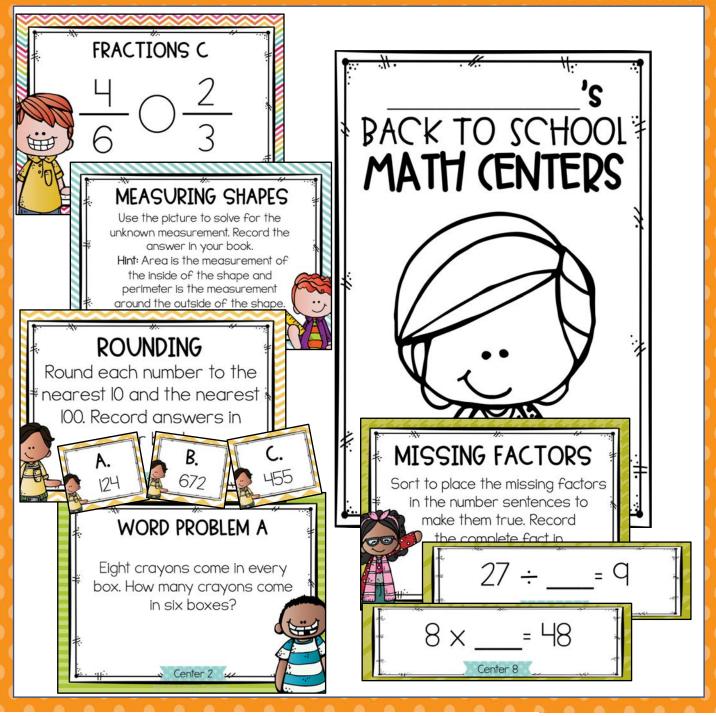

## **BACK TO SCHOOL** TH GRADE MATH (ENTERS Graded But Not Co Window Togobor

### FOURTH GRADE BACK TO SCHOOL CENTERS

|              | Supplies<br>Needed   | Common Core                       | TEKs         |
|--------------|----------------------|-----------------------------------|--------------|
| Center One   |                      | 3.0A.B.5<br>3.0A.B.6              | 3.4f<br>3.4j |
| Center Two   |                      | 3.0A.A.3<br>3.0A.D.8<br>3.NBT.A.2 | 3.5a<br>3.5b |
| Center Three | 3 dice               | 3.NBT.A.2                         | 3.Ча         |
| Center Four  |                      | 3.NBT.A.I                         | 3.4b         |
| Center Five  |                      | 3.MD.C.7<br>3.MD.D.8              | 3.6c<br>3.7b |
| Center Six   |                      | 3.MD.B.3                          | 3.8b         |
| Center Seven | red and blue crayons | 3.0A.D.9                          | 3.Чі         |
| Center Eight |                      | 3.0A.A.4                          | 3.4F<br>3.5d |
| Center Nine  |                      | 3.MD.A.I                          | 2.9g         |
| Center Ten   |                      | 3.NF.A.3                          | 3.3f<br>3.3h |