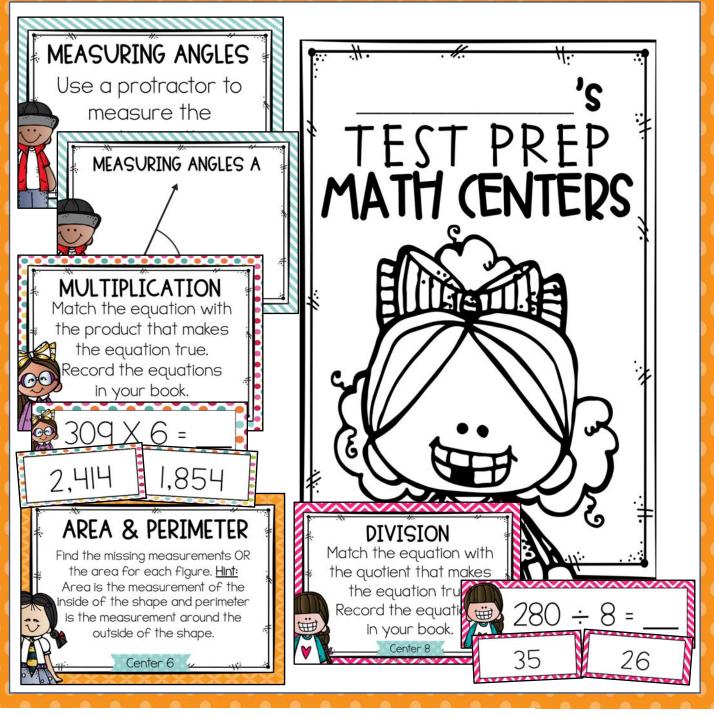

# TEST PREP UTH GRADE MATH (ENTERS

#### FOURTH GRADE TEST PREP CENTERS

|              | Supplies Needed | Common Core | TEKs |
|--------------|-----------------|-------------|------|
| Center One   |                 |             |      |
| Center Two   |                 |             |      |
| Center Three |                 |             |      |
| Center Four  |                 |             |      |
| Center Five  |                 |             |      |
| Center Six   |                 |             |      |
| Center Seven |                 |             |      |
| Center Eight |                 |             |      |
| Center Nine  |                 |             |      |
| Center Ten   |                 |             |      |