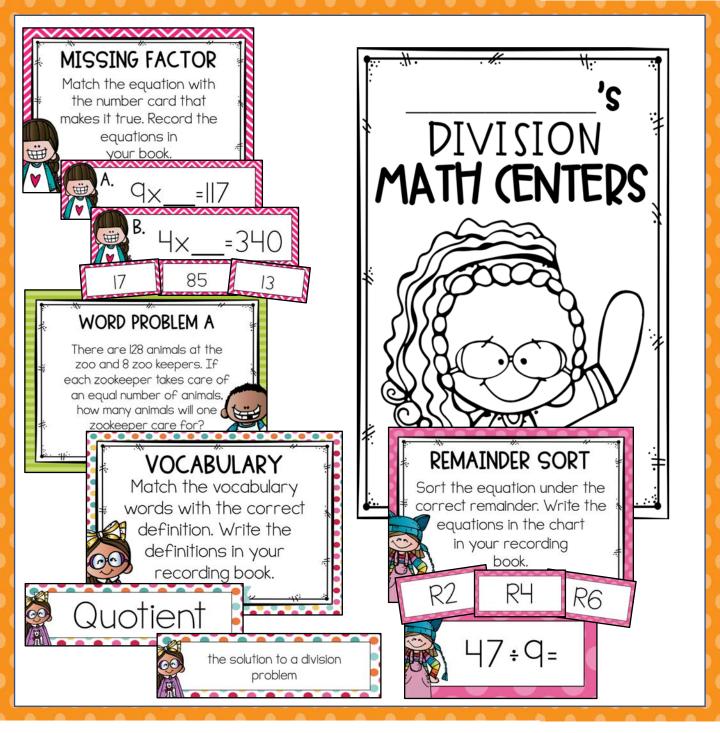

# DIVISION 5TH GRADE MATH (ENTERS

### FOURTH GRADE DIVISION CENTERS

|              | Supplies<br>Needed | Common Core | TEKs |
|--------------|--------------------|-------------|------|
| Center One   |                    |             |      |
| Center Two   |                    |             |      |
| Center Three |                    |             |      |
| Center Four  |                    |             |      |
| Center Five  |                    |             |      |
| Center Six   |                    |             |      |
| Center Seven |                    |             |      |
| Center Eight |                    |             |      |
| Center Nine  |                    |             |      |
| Center Ten   |                    |             |      |